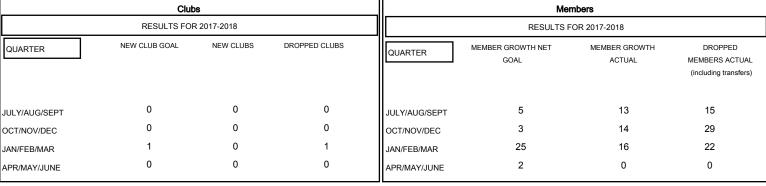

## MONTHLY MEMBERSHIP PROGRESS REPORT

District 28 T

Results as of: 03/31/2018

## GMT: WILLIAM PHILLIPI LOCATION UTAH GMT CA



## GOALS AND ACTUAL NEW CLUBS CUMULATIVE



## GOALS AND ACTUAL MEMBERS CUMULATIVE



| DROPPED CLUBS: 1  DROPPED MEMBERS |    | 12 CLUBS OF 27 ADDED 1 OR MORE NEW MEMBERS | GENDER DISTRIBUTION  MALE 428 (68.59%)  FEMALE 196 (31.41%)  Women Percentage Fiscal Year Goal: 30% |     |
|-----------------------------------|----|--------------------------------------------|-----------------------------------------------------------------------------------------------------|-----|
| DECEASED                          | 5  | CLICK HERE FOR CUMULATIVE                  | TOTAL FAMILY UNIT MEMBERS                                                                           | 208 |
| CLUB CANCELLED                    | 0  | MEMBERSHIP DATA                            |