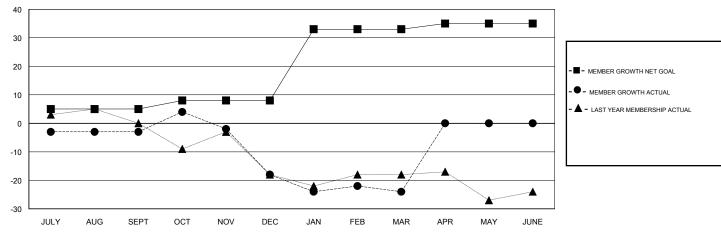

## GOALS AND ACTUAL MEMBERS CUMULATIVE

| DROPPED CLUBS: 1  DROPPED MEMBERS |    | 12 CLUBS OF 27 ADDED 1 OR MORE NEW MEMBERS | GENDER DISTRIBUTION  MALE 428 (68.59%)  FEMALE 196 (31.41%)  Women Percentage Fiscal Year Goal: 30% |     |
|-----------------------------------|----|--------------------------------------------|-----------------------------------------------------------------------------------------------------|-----|
| DECEASED                          | 5  | CLICK HERE FOR CUMULATIVE                  | TOTAL FAMILY UNIT MEMBERS                                                                           | 208 |
| CLUB CANCELLED                    | 0  | MEMBERSHIP DATA                            |                                                                                                     | 100 |
| OTHER                             | 61 |                                            | FAMILY MEMBERS PAYING HALF DUES                                                                     | 106 |
| TOTAL                             | 66 |                                            |                                                                                                     |     |